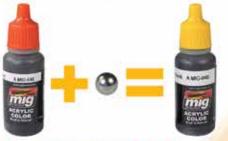

The first step with acrylic paints is to be sure they are thoroughly mixed by shaking the paints within the bottle. This step is so important that AMMO is now adding a small metal ball into every bottle to aid in the mixing process. (Found in the Yellow Cap Bottles)

# JARS YELLOW CAPS STAINLESS STIRRING BALLS

## **Shake & Paint!**

From now on, all new colors with yellow cap containing a ball to improve agitation, for the same price.

Thous colors

Follow us

| Reference | Color name                | RAL/RLM/FS    |
|-----------|---------------------------|---------------|
| A.MIG-001 | OLIVGRÜN OPT. 1           | RAL 6003      |
| A.MIG-002 | OLIVGRÜN OPT.2            | RAL 6003      |
| A.MIG-003 | RESEDAGRÜN                | RAL 6011      |
| A.MIG-004 | B RESEDAGRÜN              | RAL 6011      |
| A.MIG-005 | GRAUGRÜN                  | RAL 7008      |
| A.MIG-006 | GRAUGRÜN OPT.2            | RAL 7008      |
| A.MIG-007 | DUNKELBRAUN               | RAL 7017      |
| A.MIG-008 | DUNKELGRAU                | RAL 7021      |
| A.MIG-009 | SANDGRAU                  | RAL 7027      |
| A.MIG-010 | DUNKELGELB (MID WAR)      | RAL 7028      |
| A.MIG-011 | DUNKELGELB AUS '44 DG I   | RAL 7028      |
| A.MIG-012 | DUNKELGELB AUS '44 DG III | RAL 7028      |
| A.MIG-013 | GELBBRAUN                 | RAL 8000      |
| A.MIG-014 | ROTBRAUN                  | RAL 8012      |
| A.MIG-015 | SCHOKOBRAUN               | RAL 8017      |
| A.MIG-016 | GELBBRAUN                 | RAL 8020      |
| A.MIG-017 | CREMEWEISS                | RAL 9001      |
| A.MIG-018 | WAFFEN SS - POLIZEI GRÜN  |               |
| A.MIG-019 | RUSSIAN GREEN             | 4BO           |
| A.MIG-020 | RUSSIAN BROWN             | 6K            |
| A.MIG-021 | RUSSIAN TAN               | 7K            |
| A.MIG-022 | ALKIDNO-URETANOVAYA       | 3B AU         |
| A.MIG-023 | PROTECTIVE GREEN          |               |
| A.MIG-024 | WASHABLE WHITE CAMO       |               |
| A.MIG-025 | US MODERN VEHICLES        | FS 33446      |
| A.MIG-026 | GERMAN SAND BROWN         | RAL 8013 F9   |
| A.MIG-027 | GERMAN SAND BEIGE         | RAL 1039 F9   |
| A.MIG-028 | GERMAN GREY BEIGE         | RAL 1039 F7   |
| A.MIG-029 | DESERT SAND               |               |
| A.MIG-030 | SAND YELLOW               | BS 381c 361   |
| A.MIG-031 | SPANISH GREEN-KHAKI       | 50 00 10 00 1 |
| A.MIG-032 | SATIN BLACK               |               |
| A.MIG-033 | RUBBER & TIRES            |               |
| A.MIG-034 | RUST TRACKS               |               |
| A.MIG-035 | DARK TRACKS               |               |
| A.MIG-035 | OLD WOOD                  |               |
| A.MIG-037 | NEW WOOD                  |               |
| A.MIG-037 | LIGHT WOOD                |               |
| A.MIG-039 | LIGHT RUST                |               |
| A.MIG-039 | MEDIUM RUST               |               |
| A.MIG-040 | DARK RUST                 |               |
| A.MIG-041 | OLD RUST                  |               |
|           |                           |               |