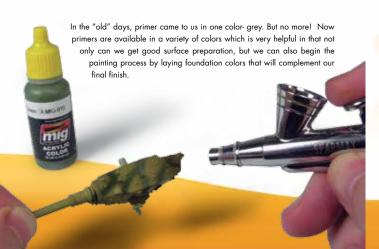

#### PRIMING UNTREATED PLASTIC:

We recommend that you always primer before anything else. Primers have a matte finish, providing an ideal surface for the paints to adhere thus increasing their durability. Keep in mind that the purpose of primer is to prepare the surfaces for paint, so light coverage is preferred to a thick coat which can obscure surface details.

When applying the primer it is very important t apply in layers. The first layer is just a VERY light spray, just enough to tint the surface. Allow this first layer to completely dry before continuing with a second layer of primer. This first layer breaks the surface tension that develops between the untreated plastic surface and the water based paints, but to do this it must be applied in thin layers.

Another important reason to use a good primer is many models are constructed using different materials; plastic, resin, photo etch, string, foils, etc. Primers are especially necessary in these instances to unify all surfaces for the decorative paints.