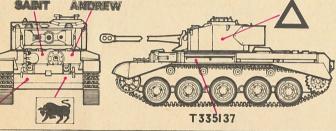

VERSION 1. COLOUR PLAN · VERSION 1. SCHEMA DE COULEURS · 1 VERSION : FARBENPLAN · VERSIONE 1. SCHEMA DI COLORI · VERSION 1. DIAGRAMA DE COLOR

Instructions. Waterslide transfers. Cut transfers from sheet. Place transfers as required onto the surface of clean water for 45 seconds (approx) slide transfer off backing paper into position.