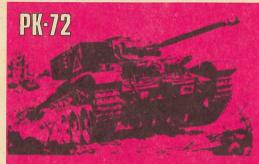

## 1-76th A-34 MK-I COMET

Comets were issued to the 11th Armoured Division in December 1944, in March 1945 they moved forward to the "Weser Bridgehead" of the Rhine and fought on through until the end of the war in Europe, when they had reached the Baltic coast at Lübeck. After the war the Comet became standard British equipment and was used whenever a show of force was necessary. Notably in the Canal Zone, Palestine and Berlin where it remained in service until 1957 when it was replaced by the Centurion.