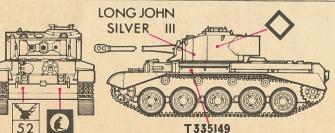

## 1-76th A-34 MK-I COMET

Comets were issued to the 11th Armoured Division in December 1944, in March 1945 they moved forward to the "Weser Bridgehead" of the Rhine and fought on through until the end of the war in Europe, when they had reached the Baltic coast at Lübeck. After the war the Comet became standard British equipment and was used whenever a show of force was necessary. Notably in the Canal Zone, Palestine and Berlin where it remained in service until 1957 when it was replaced by the Centurion.

LENGTH overall: 25 11 (7.66 m) WIDTH overall: 10 1 (3.07 m)

ACCIAR VMONTAGE MONTAGEIO

marzo de 1945 fueron enviados a la vanguardia a la "cubeza de puente Weser" en el Rio.

ETUAN TO (NO ONLY)
ONSUMER SERVICE DEPT,
ESNEY PRODUCTS & CO. LTD.
WANNS NOUSTRIAL ESTATE.
SHINGEON BRAD.
OCHFORD, ESSEX, ENGLAND.

## 2nd Fife and Forfar Yeomanry

Position of decals.
Position des décalcomanies.
Lage der Abziehbilder.
Posizione delle decalcomanie.
Posición de las Calcomanias.